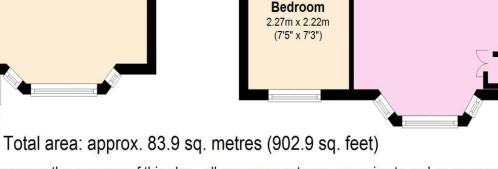

## JOSEPH SCOTT

Total area: approx. 83.9 sq. metres (902.9 sq. feet) While every effort is made to ensure the accuracy of this plan, all measurements are approximate and no responsibility can be taken for any errors .

Plan produced using PlanUp.

£252'000

**Ground Floor** Approx. 42.2 sq. metres (454.7 sq. feet)

First Floor

Approx. 41.6 sq. metres (448.2 sq. feet)

(92-100)

В

England, Scotland & Wales