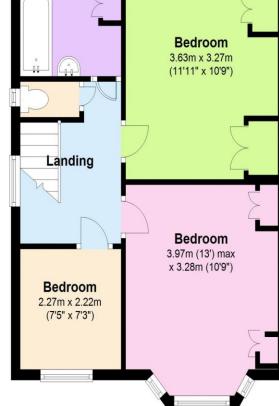

Plan produced using PlanUp.

£252'000

**Ground Floor** Approx. 42.2 sq. metres (454.7 sq. feet)

First Floor

Approx. 41.6 sq. metres (448.2 sq. feet)

(92-100)

В

England, Scotland & Wales