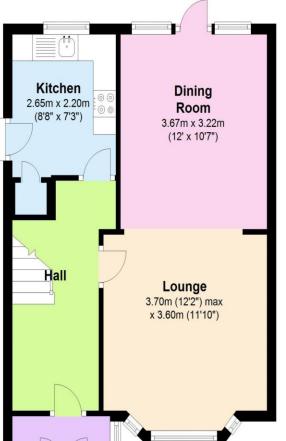

Plan produced using PlanUp.

£252'000

**Ground Floor** Approx. 42.2 sq. metres (454.7 sq. feet)

First Floor

Approx. 41.6 sq. metres (448.2 sq. feet)

(92-100)

В

England, Scotland & Wales